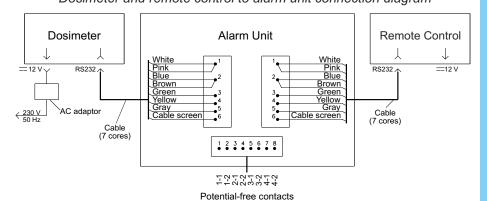

## Connection

Dosimeter and remote control (if available) are connected to the alarm unit by cables. Cables from dosimeter and remote control side are equipped with five-pin connectors. There is no connection on cables from alarm unit side – the cables are prepared and guided into the terminal box of alarm unit through pressure seals. There are terminal blocks inside the terminal box with cable wires fixed in terminals by screws according to the wiring diagram.

Dosimeter and remote control to alarm unit connection diagram

Signals entering alarm unit terminal block, to which the dosimeter is connected

1 contact - Common - White and pink wires

2 contact - +6 V - Blue and brown wires

3 contact - RXD - Green wire

RS232 4 contact - TXD - Yellow wire

5 contact - AB - Grey wire

6 contact - Cable screen

Design and specifications are subject to change without notice

5, Gikalo st.,220005 Minsk, Republic of Belarus Tel./fax: +375 17 2928142 E-mail: info@atomtex.com