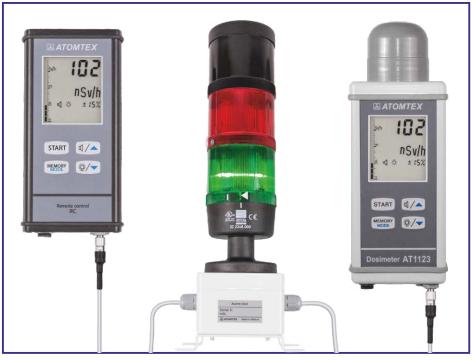

## Audio-visual alarm unit for AT1121/AT1123 dosimeters

## Operating principle

There is one green and one red LED lamp in the alarm unit. The green lamp glows continuously when the radiation environment is normal. When the set dose rate threshold level is exceeded the green lamp fades and the red lamp start blinking accompanied by intermittent beep sound. Sound tone and loudness can be adjusted. The green lamp blinks in case of malfunction.